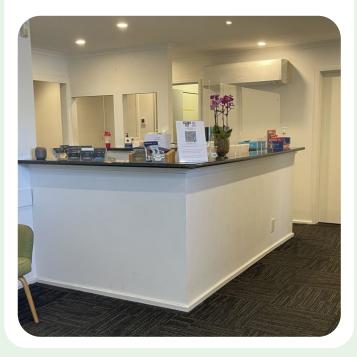

## **Reception/Waiting Room**

- Reception desk height 1080mm
- Seating with arm and backrests