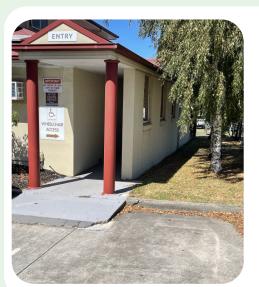

Rise Health Group, 1401 Ferntree Gully Road, Scoresby, Victoria | <a href="www.risehealthgroup.com.au">www.risehealthgroup.com.au</a> | Ph: 03 9763 9233 | Hours: Monday to Thursday 8am - 8pm, Friday 8am - 6pm, Saturday 8am - 12pm

Our team of highly qualified physiotherapists, exercise physiologists, sports physicians, myotherapists and podiatrists use the latest industry knowledge and technology to help you recover from injury or illness and are experienced in working with people who live with disability.

#### **Main Entry Access**

Ramped
Automated door
Door clearance 1580mm



#### **Our services**

Clinical Pilates
Dietetics
Exercise Classes
Exercise Physiology
Exercise Rehabilitation
Female Sports Doctor
Gym
Myotherapy
Physiotherapy
Podiatry
Sports Medicine









# **Parking**

- Accessible parking at the rear of clinic
- General parking

## **Access and Environment**

- Ramp access
- Lift access to all levels
- Wheelchair accessible
- Clear space between furniture for a person to manoeuvre a mobility aid
- Pen and paper available for exchange of information

# We offer home based visits!



#### **Amenities**

Accessible toilet

- Past reception, down the hallway, turn left at the bottom of the ramp, on your left hand side
- Manual door opening inward
- Door clearance 775mm
- Grab bars behind and right hand side

#### Unisex toilet

Behind reception desk to the left









### **Fees and Charges**

- Patients with private health insurance only pay gap
- Enhanced Primary Care Plans (EPC) accepted, gap payment applies to see a Senior Practitio